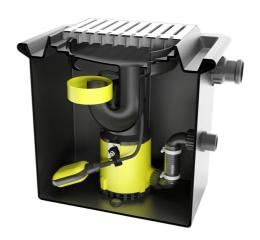

# Waste water lifting units **UFB 200/35**

waste water lifting unit (below-ground)

#### **Features:**

- polyethylene container with 35 litres capacity and up to 20 litres switching volume
- built-in waste water pump ZPK with float switch
- connection for air vent and cable gland DN 50 (HT)
- inlet connection piece DN 50 is included installable by drilling a hole in the container
- pressure outlet 1 ¼" with integrated non-return valve
- operation temperature 40°C (short-term 90°C)
- protection grade IP 68 fully submersible

# **Application:**

- pumping of domestic waste water from washing machines, showers, washbasins etc.
- above-ground installation in frost-free rooms below the backflow level

# Scope of delivery:

- pre-assembled ready for connection with 10 m power cable and plug
- accessible plastic grade, siphon, sand-trap
- inlet connection piece DN 50
- extended top section and closed cover plate available as accessories

#### **Product benefits:**

- ready for connection pump and control unit already integrated
- integrated siphon for prevention of odour nuisance
- pre-drilled additional inlets possible