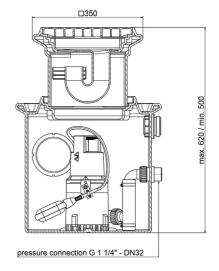

|  |  |  |  |  |
|-------------------------|---------------------------------------|--|--|--|--|--|
| Material impeller:      | PA6 GV25                              |  |  |  |  |  |
| Seal motor:             | shaft seal NBR                        |  |  |  |  |  |
| Seal pump:              | mechanical seal<br>carbon/ceramic/NBR |  |  |  |  |  |
| Material motor housing: | stainless steel AISI 316L             |  |  |  |  |  |
| Material pump housing:  | PP GF20                               |  |  |  |  |  |
| Material motor shaft:   | stainless steel AISI 430F             |  |  |  |  |  |
| Material container:     | PE                                    |  |  |  |  |  |



# Waste water lifting units **UFB 200/35**

waste water lifting unit (below-ground)

# **Dimensions:**