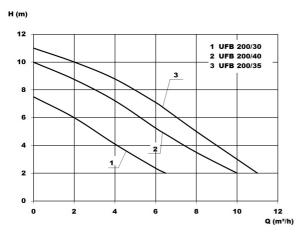

### **Technical data:**

| Art.no. | U<br>[V] | P <sub>1</sub><br>[W] | P <sub>2</sub><br>[W] | In<br>[A] | n<br>[min-1] | Qmax<br>[m³/h] | Hmax<br>[m] | SH<br>[mm] | PO     | Weight<br>[kg] |
|---------|----------|-----------------------|-----------------------|-----------|--------------|----------------|-------------|------------|--------|----------------|
| 11513   | 230      | 850                   | 430                   | 3,7       | 2800         | 11,0           | 11,0        | 10         | G 11/4 | 7              |

#### **Characteristics:**