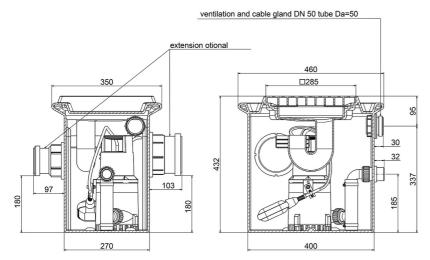

|  |  |  |  |  |
|-------------------------|---------------------------------------|--|--|--|--|--|
| Material impeller:      | PA6 GV25                              |  |  |  |  |  |
| Seal motor:             | shaft seal NBR                        |  |  |  |  |  |
| Seal pump:              | mechanical seal<br>carbon/ceramic/NBR |  |  |  |  |  |
| Material motor housing: | stainless steel AISI 316L             |  |  |  |  |  |
| Material pump housing:  | PP GF20                               |  |  |  |  |  |
| Material motor shaft:   | stainless steel AISI 430F             |  |  |  |  |  |
| Material container:     | PE                                    |  |  |  |  |  |



# Waste water lifting units **UFB 200/35**

waste water lifting unit (below-ground)

# **Dimensions:**