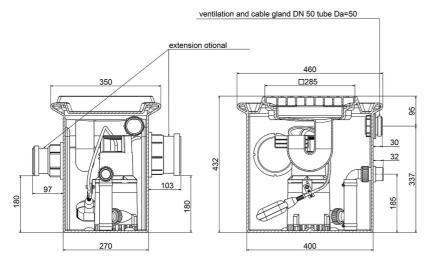

|  |  |  |  |  |
|-------------------------|------------------------------------|--|--|--|--|--|
| Material impeller:      | PA6 GV25                           |  |  |  |  |  |
| Seal motor:             | shaft seal NBR                     |  |  |  |  |  |
| Seal pump:              | mechanical seal carbon/ceramic/NBR |  |  |  |  |  |
| Material motor housing: | stainless steel AISI 316L          |  |  |  |  |  |
| Material pump housing:  | PP GF20                            |  |  |  |  |  |
| Material motor shaft:   | stainless steel AISI 430F          |  |  |  |  |  |
| Material container:     | PE                                 |  |  |  |  |  |



# Waste water lifting units **UFB 200/40**

waste water lifting unit (below-ground)

# **Dimensions:**