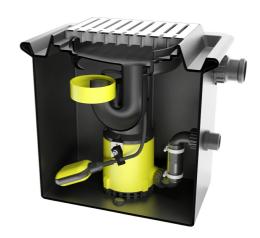

# Waste water lifting units **UFB 200/40**

waste water lifting unit (below-ground)

#### **Features:**

- polyethylene container with 35 litres capacity and up to 20 litres switching volume
- built-in waste water pump ZPK with float switch
- connection for air vent and cable gland DN 50 (HT)
- inlet connection piece DN 50 is included installable by drilling a hole in the container
- pressure outlet 1 ¼" with integrated non-return valve
- operation temperature 40°C (short-term 90°C)
- protection grade IP 68 fully submersible

# **Application:**

- pumping of domestic waste water from washing machines, showers, washbasins etc.
- above-ground installation in frost-free rooms below the backflow level

# Scope of delivery:

- pre-assembled ready for connection with 10 m power cable and plug
- accessible plastic grade, siphon, sand-trap
- inlet connection piece DN 50
- extended top section and closed cover plate available as accessories

#### **Product benefits:**

- ready for connection pump and control unit already integrated
- integrated siphon for prevention of odour nuisance
- pre-drilled additional inlets possible