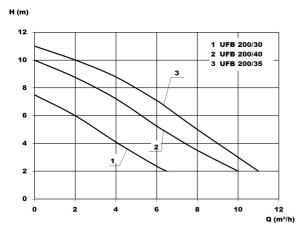

### **Technical data:**

| Art.no. | U<br>[V] | P <sub>1</sub><br>[W] | P <sub>2</sub><br>[W] | In<br>[A] | n<br>[min-1] | Qmax<br>[m³/h] | Hmax<br>[m] | SH<br>[mm] | PO     | Weight<br>[kg] |
|---------|----------|-----------------------|-----------------------|-----------|--------------|----------------|-------------|------------|--------|----------------|
| 11515   | 230      | 850                   | 430                   | 3,7       | 2800         | 10,0           | 10,0        | 30         | G 11/4 | 8              |

#### **Characteristics:**