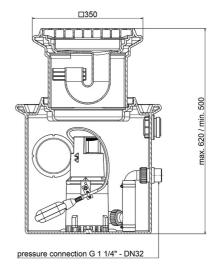

|  |  |  |  |  |
|-------------------------|------------------------------------|--|--|--|--|--|
| Material impeller:      | PA6 GV25                           |  |  |  |  |  |
| Seal motor:             | shaft seal NBR                     |  |  |  |  |  |
| Seal pump:              | mechanical seal carbon/ceramic/NBR |  |  |  |  |  |
| Material motor housing: | stainless steel AISI 316L          |  |  |  |  |  |
| Material pump housing:  | PP GF20                            |  |  |  |  |  |
| Material motor shaft:   | stainless steel AISI 430F          |  |  |  |  |  |
| Material container:     | PE                                 |  |  |  |  |  |



# Waste water lifting units **UFB 200/40**

waste water lifting unit (below-ground)

# **Dimensions:**